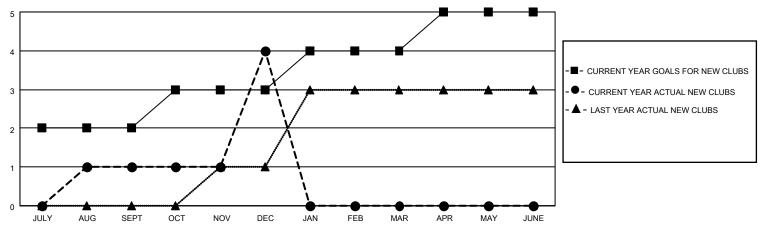

## District 316 G

| Clubs         |               |             |               | Members               |                         |                         |                                                    |  |
|---------------|---------------|-------------|---------------|-----------------------|-------------------------|-------------------------|----------------------------------------------------|--|
|               | RESULTS FOR   | R 2020-2021 |               | RESULTS FOR 2020-2021 |                         |                         |                                                    |  |
| QUARTER       | NEW CLUB GOAL | NEW CLUBS   | DROPPED CLUBS | QUARTER MEN           | MBER GROWTH NET<br>GOAL | MEMBER GROWTH<br>ACTUAL | DROPPED<br>MEMBERS ACTUAL<br>(including transfers) |  |
| JULY/AUG/SEPT | 2             | 1           | 1             | JULY/AUG/SEPT         | 75                      | 90                      | 26                                                 |  |
| OCT/NOV/DEC   | 1             | 3           | 0             | OCT/NOV/DEC           | 75                      | 180                     | 142                                                |  |
| JAN/FEB/MAR   | 1             | 0           | 0             | JAN/FEB/MAR           | 75                      | 0                       | 0                                                  |  |
| APR/MAY/JUNE  | 1             | 0           | 0             | APR/MAY/JUNE          | 25                      | 0                       | 0                                                  |  |

### GOALS AND ACTUAL NEW CLUBS CUMULATIVE