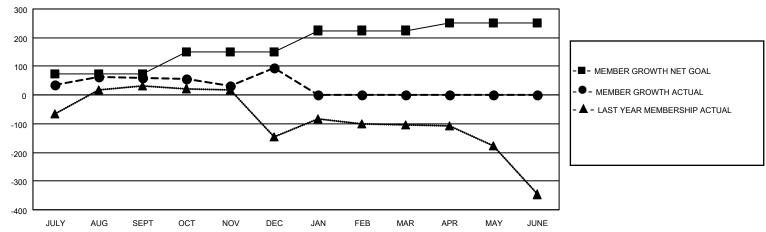

## District 316 G

| Clubs         |               |             |               | Members               |                         |                         |                                                    |  |
|---------------|---------------|-------------|---------------|-----------------------|-------------------------|-------------------------|----------------------------------------------------|--|
|               | RESULTS FOR   | R 2020-2021 |               | RESULTS FOR 2020-2021 |                         |                         |                                                    |  |
| QUARTER       | NEW CLUB GOAL | NEW CLUBS   | DROPPED CLUBS | QUARTER MEN           | MBER GROWTH NET<br>GOAL | MEMBER GROWTH<br>ACTUAL | DROPPED<br>MEMBERS ACTUAL<br>(including transfers) |  |
| JULY/AUG/SEPT | 2             | 1           | 1             | JULY/AUG/SEPT         | 75                      | 90                      | 26                                                 |  |
| OCT/NOV/DEC   | 1             | 3           | 0             | OCT/NOV/DEC           | 75                      | 180                     | 142                                                |  |
| JAN/FEB/MAR   | 1             | 0           | 0             | JAN/FEB/MAR           | 75                      | 0                       | 0                                                  |  |
| APR/MAY/JUNE  | 1             | 0           | 0             | APR/MAY/JUNE          | 25                      | 0                       | 0                                                  |  |

#### GOALS AND ACTUAL MEMBERS CUMULATIVE

| DROPPED CLUBS: 1           |     | 45 CLUBS OF 69 ADDED 1 OR MORE<br>NEW MEMBERS | GENDER DISTRIBUTION  MALE 2,058 (82.55%) |              |     |
|----------------------------|-----|-----------------------------------------------|------------------------------------------|--------------|-----|
| DROPPED MEMBERS            |     |                                               | FEMALE                                   | 435 (17.45%) |     |
| DECEASED                   | 23  | CLICK HERE FOR CUMULATIVE                     | TOTAL FAMILY UNIT MEMBERS                |              | 922 |
| CLUB CANCELLED 0 OTHER 145 |     | MEMBERSHIP DATA                               | FAMILY MEMBERS PAYING HALF               |              | E70 |
|                            |     |                                               |                                          |              | 572 |
| TOTAL                      | 168 |                                               | 000                                      |              |     |